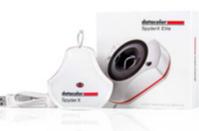

#### SpyderX – Monitor Calibration Tool

The SpyderX can guickly and efficiently calibrate your monitor, laptop screen, and projector to meet industry standards. No more worrying about how to adjust color temperature, colorimetric, grayscale and other professional options, just leave it to the professional Spider. The new generation is even specially optimized for black and white photography, which allows you to identify dark details of your monitor more effectively. It can also perform color detection on the monitor.