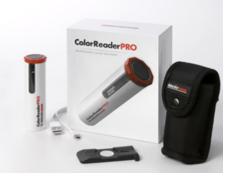

#### ColorReader PRO ultra-portable color collection device

Increase brand loyalty and sales with the ColorReaderPRO professional color matching solution. As an ultra-portable Bluetooth® connected color selection device, ColorReaderPRO offers industry-leading color picking capabilities. Now it's possible to match a customer's color inspiration in seconds.