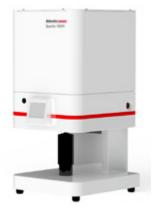

#### **Datacolor Spectro 1000V**

#### Color measurement instruments with reference-level accuracy

Highly accurate benchtop spectrophotometer designed for efficiency and reliability in color formulation and quality control in the cosmetics, textiles, plastics, paints and coatings industries.

When high precision measurements are required, trust the Spectro 1000 spectrophotometer to specify, blend and control color. Achieve color consistency across locations and sample temperature measurements to make your measurements more reliable. Meet future development needs with networking capabilities.