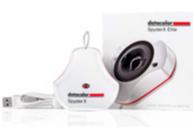

#### SpyderX – Monitor Calibration Tool

The SpyderX can guickly and efficiently calibrate your monitor, laptop screen, and projector to meet industry standards. No more worrying about how to adjust color temperature, colorimetric, grayscale and other professional options, just leave it to the professional Spider. The new generation is even specially optimized for black and white photography, which allows you to identify dark details of your monitor more effectively. It can also perform color detection on the monitor.