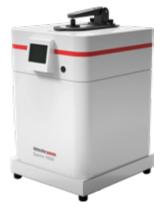

#### **Datacolor Spectro 1000X**

#### **Upward Measuring Hole Color Measurement Instrument**

- Same measurement accuracy as the same series
- Meeting more specific measurement needs
- Fast diagnosis with streamlined service
- Meeting future development needs